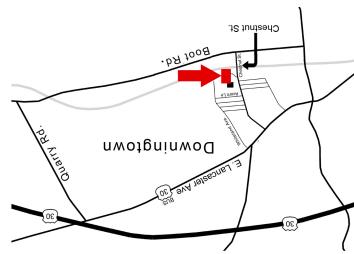

- Make first right after small bridge into driveway
  - Make a RIGHT on Chestnut St.
    - Make a RIGHT on Boot Rd.
    - Make a LEFT on Quarry Rd.
  - Make a LEFT on E. Lancaster Ave. E. Lancaster Ave.
- From Route 30 W take exit to BUSINESS 30/

## DIRECTIONS